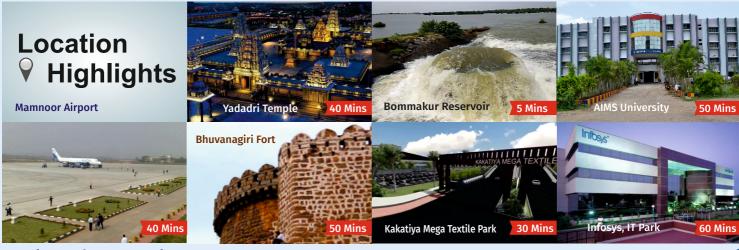

Maharaja's Golden County is build for financial and stay purposes DTCP Approved open Plots in Raghunathpally, Telangana with an Affordable and Attractive Size of 165 Sq. Yards with Spot Registration facility, and also provides you with a lot of other world class important amenities