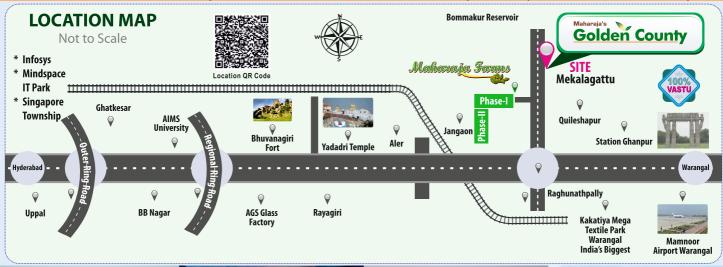

Maharaja's Golden County is build for financial and stay purposes DTCP Approved open Plots in Raghunathpally, Telangana with an Affordable and Attractive Size of 165 Sq. Yards with Spot Registration facility, and also provides you with a lot of other world class important amenities