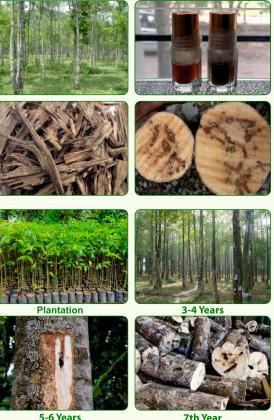

**Agarwood** (Aquilaria spp.) fragrance and its origin in stress make it probably the most suitable model to study stress-induced aroma. Production being confined only to certain small pockets of South and Southeast Asia, agarwood is arguably the costliest wood in the world. Formation of fragrant agarwood resin is the outcome of complex biotic, abiotic, and physical stress on the Aquilaria trees.