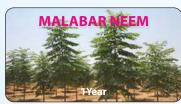

PLOT SIZE STARTS FROM 605 SQ. YDS

**Malabar Neem** is a species belonging to the neem family. It has the unique feature of growing to 40 feet within 2 years from planting. Wood is used for packing cases, cigar boxes, ceiling planks, pencils, matchboxes, musical instruments and plywood.