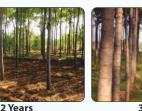

PLOT SIZE STARTS FROM 605 SQ. YDS

**Malabar Neem** is a species belonging to the neem family. It has the unique feature of growing to 40 feet within 2 years from planting. Wood is used for packing cases, cigar boxes, ceiling planks, pencils, matchboxes, musical instruments and plywood.