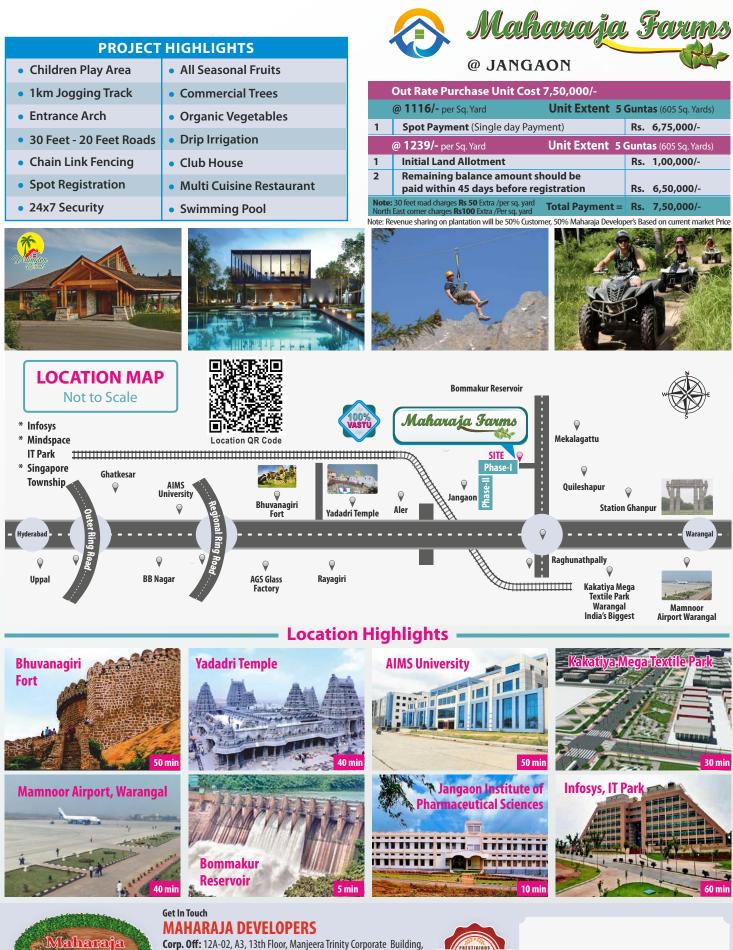

PLOT SIZE STARTS FROM 605 SQ. YDS

**Malabar Neem** is a species belonging to the neem family. It has the unique feature of growing to 40 feet within 2 years from planting. Wood is used for packing cases, cigar boxes, ceiling planks, pencils, matchboxes, musical instruments and plywood.

• 800 ACRES•