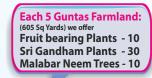

**Sandalwood** is widely know as Chandanam, Sri Gandham in South and Chandan in North. Its botanical name is **"Santalum Album"**. Sandalwood tree has also come to be known as **"Wodden Gold"**. It is used for Fine Carving, Sculptures of GOD's, Furnishing. Sandalwood oil is used for Aromatherepy, Perfumes, Soaps, Incence Sticks, Face Powder and to cure Skin Cancer.

PLOT SIZE STARTS FROM 605 SQ. YDS

**Malabar Neem** is a species belonging to the neem family. It has the unique feature of growing to 40 feet within 2 years from planting. Wood is used for packing cases, cigar boxes, ceiling planks, pencils, matchboxes, musical instruments and plywood.